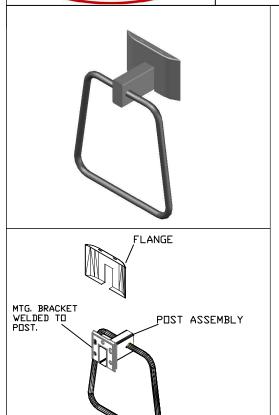

#### Construction:

TOWEL RING

POST ASSEMBLY: 22 GAUGE TYPE 304 STAINLESS STEEL

TOWEL RING: 1/0 TYPE 303 STAINLESS STEEL ROD

MOUNTING SCREWS: #8 X 1 1 PHIL. PAN HD. ZINC PLATE

FINISHES AS NOTED.

#### Installation:

USE MOUNTING BRACKET (WELDED TO POST ASSEMBLY) TO MARK AND LOCATE HOLES, FASTEN TO WALL.

SLIDE FLANGE ONTO POST ASSEMBLY AND SNAP ONTO MTG. BRACKET.

CAUTION: UNIT IS ONLY AS STRONG AS THE ANCHORING DEVICES AND THE WALL ON WHICH IT IS MOUNTED TO.