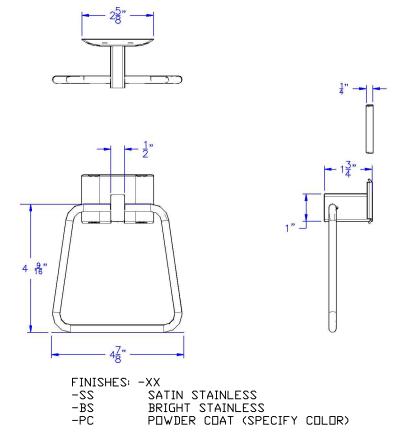

#### Construction:

TOWEL RING

POST ASSEMBLY: 22 GAUGE TYPE 304 STAINLESS STEEL

TOWEL RING: 1/0 TYPE 303 STAINLESS STEEL ROD

MOUNTING SCREWS: #8 X 1 1 PHIL. PAN HD. ZINC PLATE

FINISHES AS NOTED.

## **Guide Specification:**

TOWEL RING.
CONCEALED MOUNTING SYSTEM.
FABRICATED FROM TYPE 300 SERIES STAINLESS STEEL.